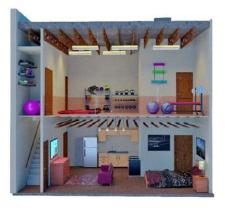

## **MIXED-USE UNITS**

INTERIOR UNIT, BLDG D 1,126 S.F. HEATED + 67 S.F. BALCONY

Find your home at El Camino Crossing, a live/work community in the heart of Santa Fe.

Mixed-use interior units: \$389,500

Elevations shown are artist concepts for informational purposes only and are not precise representations.

## **MIXED-USE UNITS**

INTERIOR UNIT, BLDG D 1.126 S.F. HEATED + 67 S.F. BALCONY

second floor

first floor

- Roll-up garage door
- Balcony
- Stainless Steel appliance package
- Washer and dryer
- Solid surface white spec kitchen countertops
- · Luxury vinyl plank flooring on 2nd floor
- Sealed concrete floor on 1st floor
- Bathroom floor Daltile tile; shower wall and floor tile
- Ceiling fans
- 2 solar panels