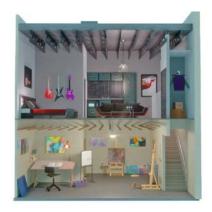

## **MIXED-USE UNITS**

INTERIOR UNIT, BLDG D 1,126 S.F. HEATED + 67 S.F. BALCONY

Find your home at El Camino Crossing, a live/work community in the heart of Santa Fe.

Mixed-use interior units: \$389,500

Elevations shown are artist concepts for informational purposes only and are not precise representations.

## **MIXED-USE UNITS**

INTERIOR UNIT, BLDG D 1.126 S.F. HEATED + 67 S.F. BALCONY

second floor

first floor

- Roll-up garage door
- Balcony
- Stainless Steel appliance package
- Washer and dryer
- Solid surface white spec kitchen countertops
- · Luxury vinyl plank flooring on 2nd floor
- Sealed concrete floor on 1st floor
- Bathroom floor Daltile tile; shower wall and floor tile
- Ceiling fans
- 2 solar panels