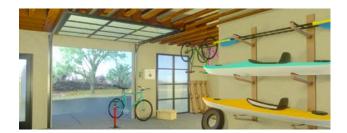

## **MIXED-USE UNITS**

INTERIOR UNIT, BLDG D 1.126 S.F. HEATED + 67 S.F. BALCONY

second floor

first floor

- Roll-up garage door
- Balcony
- Stainless Steel appliance package
- Washer and dryer
- Solid surface white spec kitchen countertops
- · Luxury vinyl plank flooring on 2nd floor
- Sealed concrete floor on 1st floor
- Bathroom floor Daltile tile; shower wall and floor tile
- Ceiling fans
- 2 solar panels