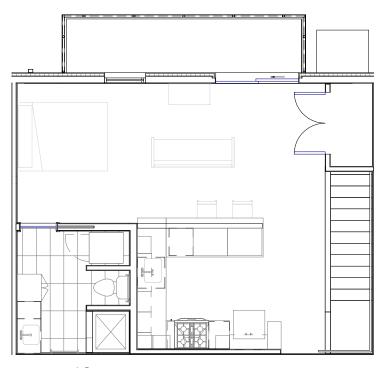

## **MIXED-USE UNITS**

INTERIOR UNIT, BLDG D 1.126 S.F. HEATED + 67 S.F. BALCONY

second floor

first floor

- Roll-up garage door
- Balcony
- Stainless Steel appliance package
- Washer and dryer
- Solid surface white spec kitchen countertops
- · Luxury vinyl plank flooring on 2nd floor
- Sealed concrete floor on 1st floor
- Bathroom floor Daltile tile; shower wall and floor tile
- Ceiling fans
- 2 solar panels