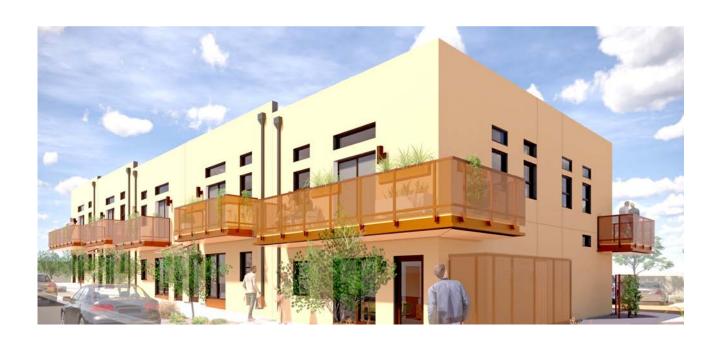

## **MIXED-USE UNITS**

INTERIOR UNIT, BLDG D 1.126 S.F. HEATED + 67 S.F. BALCONY

second floor

first floor

- Roll-up garage door
- Balcony
- Stainless Steel appliance package
- Washer and dryer
- Solid surface white spec kitchen countertops
- · Luxury vinyl plank flooring on 2nd floor
- Sealed concrete floor on 1st floor
- Bathroom floor Daltile tile; shower wall and floor tile
- Ceiling fans
- 2 solar panels